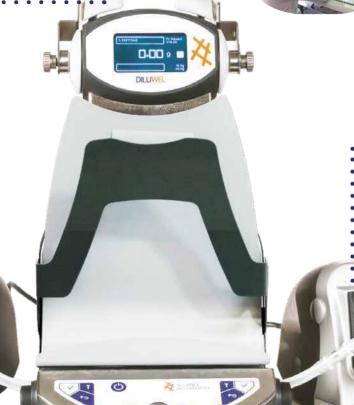

## **GRAVIMETRIC DILUTER**

Combine speed & accuracy

Compact and light!

**8kg** and **50%** more compact than its competitors

Ideal under biosafety cabinet

Separated "plug and play" pumps (up to 4)

Dispensing for 225ml

- ·12 seconds
- •9 seconds (turbo)

### **Perfect cleaning**

Stainless steel base and bag holder

LET'S GO FOR A DILUTER THAT RESPECTS
THE 2% ACCURACY (ISO 6887-1: 2017)

• Integrated bubble level
With adjustable feet

Delivered with the DILUWEL: User Manual, power chord, Dilupump (DILW2001), complete tubing set 6.4mm without priming nozzle (DILW2002), Patawel + long life non-sticky pads x6 (DILW3010), Bag Holder 400 (DILW2015), Quality Control Certificate / Metrology report, a pack of MIXBAGS blender bags.

### **TECHNICAL DATA SHEET**

| Fast & accurate dispensing                              | 12 sec. for 225ml / (9 sec in turbo mode) |
|---------------------------------------------------------|-------------------------------------------|
| Dilution accuracy                                       | >99%                                      |
| Turbo mode                                              | √                                         |
| Integrated bubble level                                 | √                                         |
| Motorized dispensing nozzle                             | √                                         |
| Editable programs                                       | 20                                        |
| Weighing range                                          | 0.1g to 4000g                             |
| Dilution factor                                         | 1.00 to 1/100.00                          |
| Dispensing modes                                        | Dilution / Dosage                         |
| Stainless steel bag holder – extended lifetime          | √                                         |
| Watertight base – easy to clean                         | √                                         |
| 2 USB ports - 1 for upgrades / 1 for Etrace connections | √                                         |
| Plug and play removable pumps                           | 4                                         |
| Interactive display (color codes)                       | √                                         |
| Compacity (D x W x H)                                   | 275 x 250 x 400 mm                        |
| Weight                                                  | 8 kg                                      |
| Electricity supply / Power                              | 100 - 240 V / 50 - 60 Hz / 120W           |
| Warranty                                                | 1 year                                    |
| Country of origin                                       | France - European Union                   |