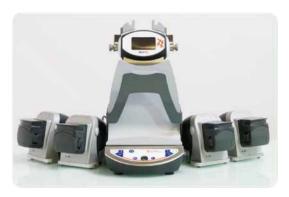

Compact and light!

**8kg** and **50%** more compact than its competitors

Ideal under biosafety cabinet

Separated "plug and play" pumps (up to 4)

Dispensing for 225ml

- ·12 seconds
- •9 seconds (turbo)

### Additional pumps (ref: DILW2001):

Plug and play pumps. Add up to 4!