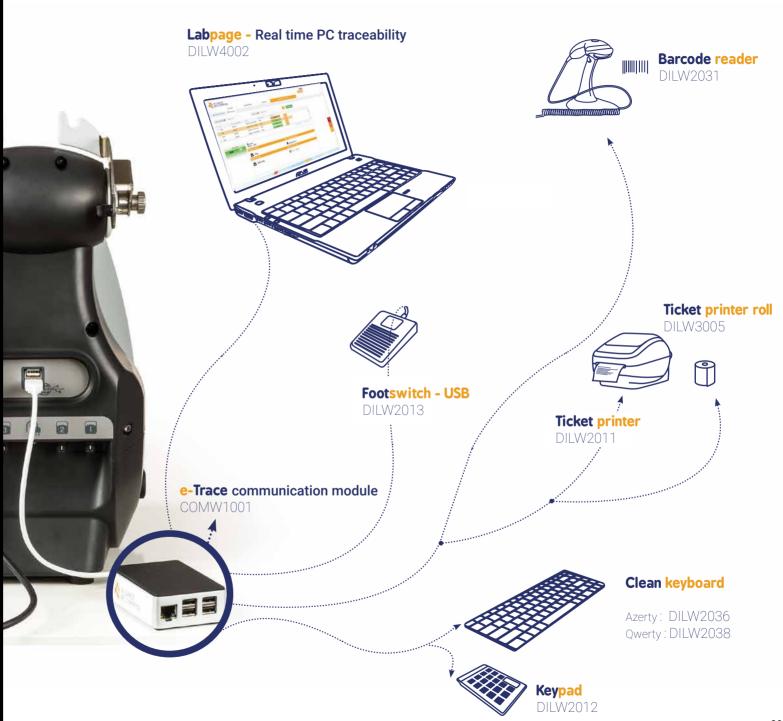

### **TECHNICAL DATA SHEET**

| Fast & accurate dispensing                              | 12 sec. for 225ml / (9 sec in turbo mode) |
|---------------------------------------------------------|-------------------------------------------|
| Dilution accuracy                                       | >99%                                      |
| Turbo mode                                              | √                                         |
| Integrated bubble level                                 | √                                         |
| Motorized dispensing nozzle                             | √                                         |
| Editable programs                                       | 20                                        |
| Weighing range                                          | 0.1g to 4000g                             |
| Dilution factor                                         | 1.00 to 1/100.00                          |
| Dispensing modes                                        | Dilution / Dosage                         |
| Stainless steel bag holder – extended lifetime          | √                                         |
| Watertight base – easy to clean                         | √                                         |
| 2 USB ports - 1 for upgrades / 1 for Etrace connections | √                                         |
| Plug and play removable pumps                           | 4                                         |
| Interactive display (color codes)                       | √                                         |
| Compacity (D x W x H)                                   | 275 x 250 x 400 mm                        |
| Weight                                                  | 8 kg                                      |
| Electricity supply / Power                              | 100 - 240 V / 50 - 60 Hz / 120W           |
| Warranty                                                | 1 year                                    |
| Country of origin                                       | France - European Union                   |