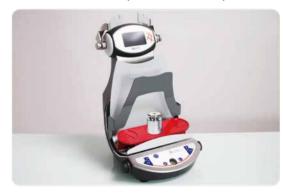

### **Perfect cleaning**

Stainless steel base and bag holder

LET'S GO FOR A DILUTER THAT RESPECTS
THE 2% ACCURACY (ISO 6887-1: 2017)

• Integrated bubble level
With adjustable feet

Delivered with the DILUWEL: User Manual, power chord, Dilupump (DILW2001), complete tubing set 6.4mm without priming nozzle (DILW2002), Patawel + long life non-sticky pads x6 (DILW3010), Bag Holder 400 (DILW2015), Quality Control Certificate / Metrology report, a pack of MIXBAGS blender bags.