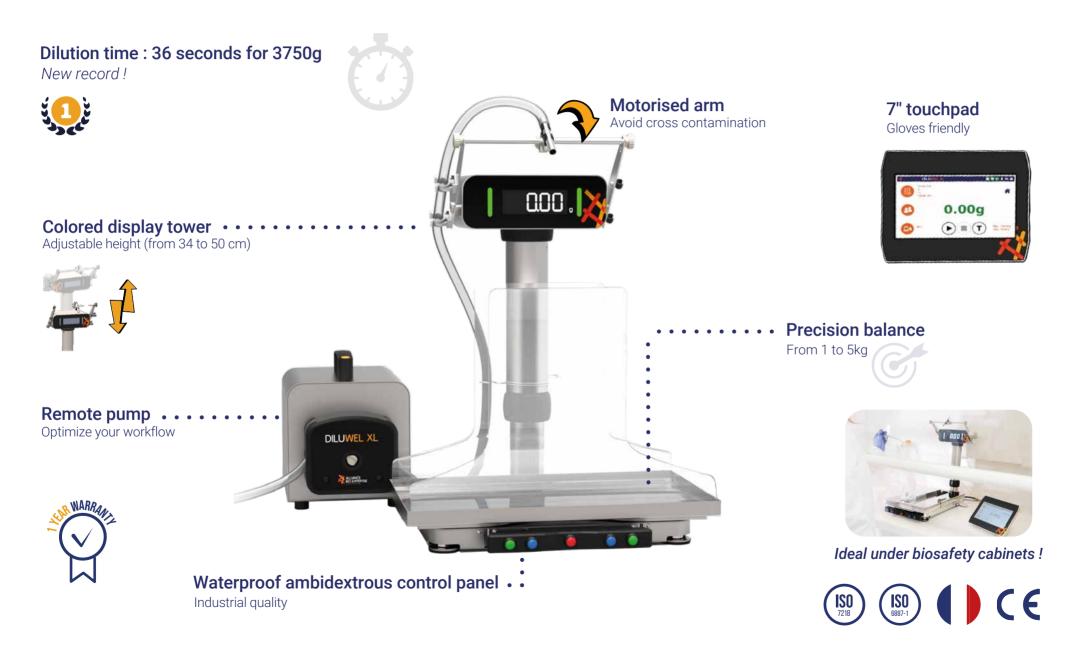

# LARGE VOLUME GRAVIMETRIC DILUTOR

Combine speed and comfort !

# DILUWEL XL®

# **ERGONOMY**

Designed to avoid musculoskeletal disorders

### DILUWEL XL®

**LABPAGE®** Your analysis traceability from your PC

Optimal compatibility with the media preparators MEDIAWEL®

Perfect combo for speed record !

# **TECHNICAL SPECIFICATIONS**

| Quick distribution                      | <b>36 sec</b> for 3750g / <b>12 sec</b> for 1250g / <b>8 sec</b> for 250g / <b>7sec</b> for 100g |
|-----------------------------------------|--------------------------------------------------------------------------------------------------|
| Precision                               | > 99%                                                                                            |
| Integrated bubble level                 | $\checkmark$                                                                                     |
| Motorized dispensing head               | $\checkmark$                                                                                     |
| Programs                                | Unlimited                                                                                        |
| Users                                   | Unlimited                                                                                        |
| Diluents                                | Unlimited                                                                                        |
| Weighing range                          | From 0.01 to 5000g                                                                               |
| Dilution factor                         | From 1.00 to 1/100.00                                                                            |
| Dose program                            | $\checkmark$                                                                                     |
| Powder program                          | $\checkmark$                                                                                     |
| Auto-start                              | $\checkmark$                                                                                     |
| Auto-tare                               | $\checkmark$                                                                                     |
| Automated daily check and calibration   | $\checkmark$                                                                                     |
| Waterfproof device - easy to clean      | $\checkmark$                                                                                     |
| 4 USB ports - RJ45                      | $\checkmark$                                                                                     |
| Remote pumps                            | 2                                                                                                |
| 7" touchpad                             | $\checkmark$                                                                                     |
| Interactive upper display (color codes) | $\checkmark$                                                                                     |
| Portrait compacity (L x P x H)          | 220 x 550 x 440 mm                                                                               |
| Landscape compacity (L x P x H)         | 420 x 400 x 440 mm                                                                               |
| Weight                                  | Pump : 8kg / Balance : 7kg / Distribution head : 4kg / Tablet : 1kg                              |
| Power supply                            | 230V or 120V / 50 – 60 Hz                                                                        |
| Warranty                                | 1 year                                                                                           |
| Country of origin                       | France                                                                                           |