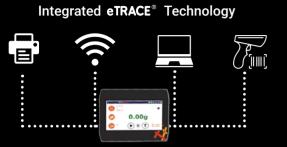

### DILUWEL XL®

**LABPAGE®** Your analysis traceability from your PC

Optimal compatibility with the media preparators MEDIAWEL®

Perfect combo for speed record !