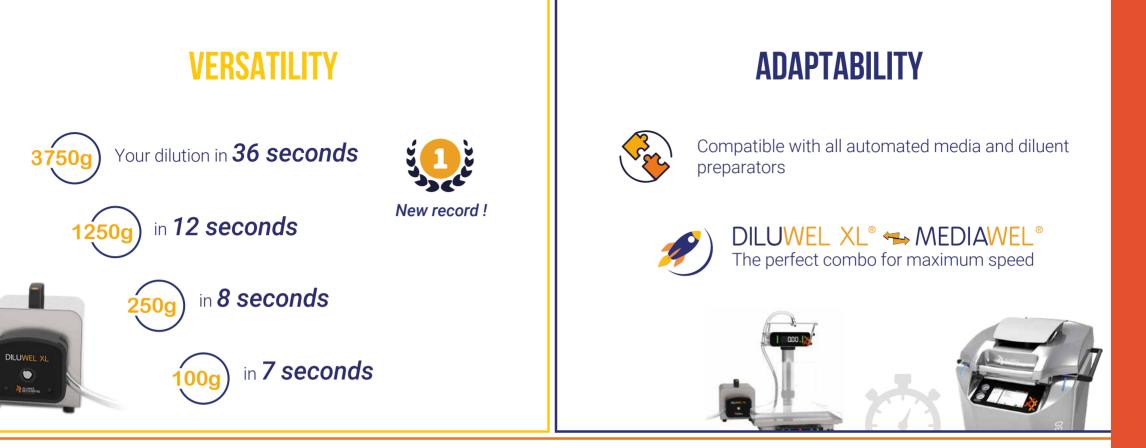

# **TECHNICAL SPECIFICATIONS**

| Quick distribution                      | <b>36 sec</b> for 3750g / <b>12 sec</b> for 1250g / <b>8 sec</b> for 250g / <b>7sec</b> for 100g |
|-----------------------------------------|--------------------------------------------------------------------------------------------------|
| Precision                               | > 99%                                                                                            |
| Integrated bubble level                 | $\checkmark$                                                                                     |
| Motorized dispensing head               | $\checkmark$                                                                                     |
| Programs                                | Unlimited                                                                                        |
| Users                                   | Unlimited                                                                                        |
| Diluents                                | Unlimited                                                                                        |
| Weighing range                          | From 0.01 to 5000g                                                                               |
| Dilution factor                         | From 1.00 to 1/100.00                                                                            |
| Dose program                            | $\checkmark$                                                                                     |
| Powder program                          | $\checkmark$                                                                                     |
| Auto-start                              | $\checkmark$                                                                                     |
| Auto-tare                               | $\checkmark$                                                                                     |
| Automated daily check and calibration   | $\checkmark$                                                                                     |
| Waterfproof device - easy to clean      | $\checkmark$                                                                                     |
| 4 USB ports - RJ45                      | $\checkmark$                                                                                     |
| Remote pumps                            | 2                                                                                                |
| 7" touchpad                             | $\checkmark$                                                                                     |
| Interactive upper display (color codes) | $\checkmark$                                                                                     |
| Portrait compacity (L x P x H)          | 220 x 550 x 440 mm                                                                               |
| Landscape compacity (L x P x H)         | 420 x 400 x 440 mm                                                                               |
| Weight                                  | Pump : 8kg / Balance : 7kg / Distribution head : 4kg / Tablet : 1kg                              |
| Power supply                            | 230V or 120V / 50 – 60 Hz                                                                        |
| Warranty                                | 1 year                                                                                           |
| Country of origin                       | France                                                                                           |