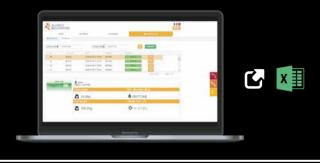

### DILUWEL XL®

**LABPAGE®** Your analysis traceability from your PC

Optimal compatibility with the media preparators MEDIAWEL®

Perfect combo for speed record !