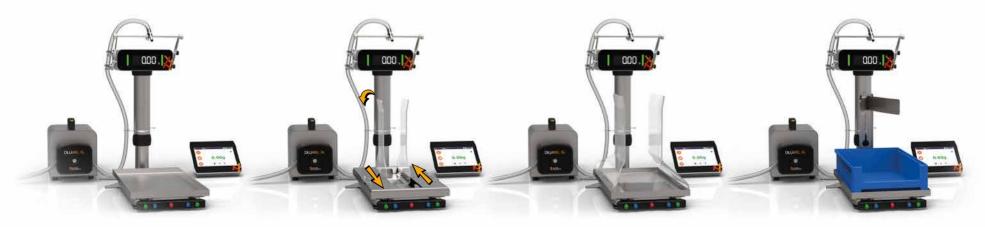

# **A MULTIFUNCTION DILUTER :**

Go for a mode and choose the best holders for your applications !

#### **PORTRAIT MODE** CONFIGURATIONS :

**Multi-Container** Bottles / Bowls / Flasks **Pull and Tilt** 400 ml bags

Classic 4000 ml bags **Ergonomic Workflow** 4000 ml bags